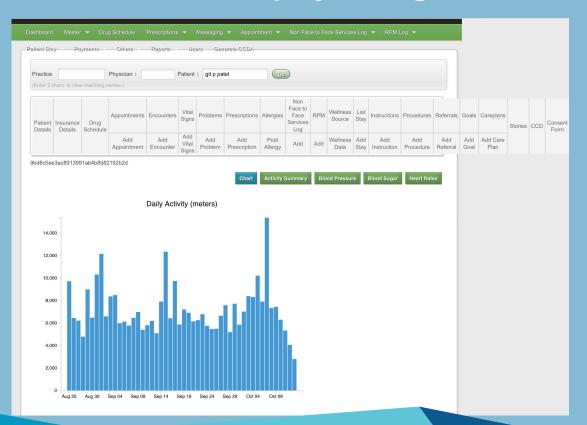

How you monitor your patient's physiological data:

- Cloud that captures real time wellness information about the patient
- Monitor patients' health data via our Chronic Care Management Cloud®
- Digital connectivity with your patient and his real time physiological data.
- Increase your bottom line by utilizing Medicare approved CPT codes